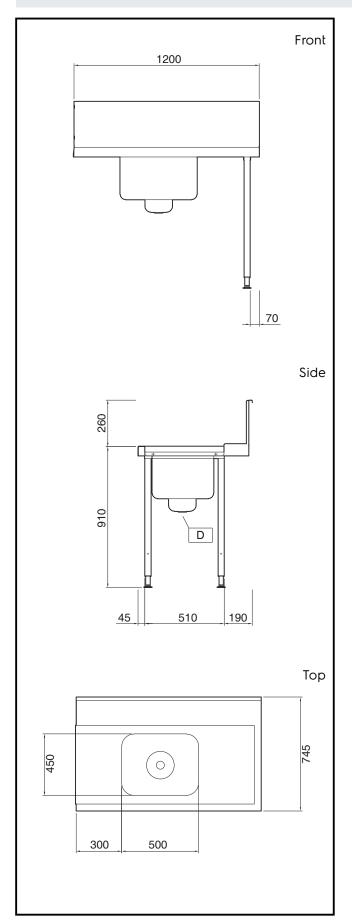

## **Key Information:**

External dimensions, Width:

865328 (PTSBHT12R) 1200 mm External dimensions, Depth: 745 mm External dimensions, Height: 1170 mm

**Net weight:** ISO 9001; ISO 14001 kg

Splashback Dimensions,

Height: 300 mm
Basin dimensions: 500x400x300h